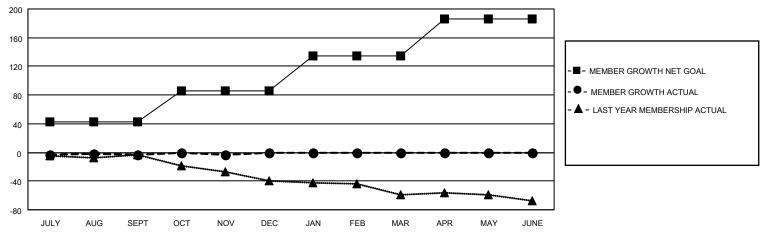

## District 201T1

| Clubs                 |               |           |               | Members               |                        |                         |                                                    |
|-----------------------|---------------|-----------|---------------|-----------------------|------------------------|-------------------------|----------------------------------------------------|
| RESULTS FOR 2022-2023 |               |           |               | RESULTS FOR 2022-2023 |                        |                         |                                                    |
| QUARTER               | NEW CLUB GOAL | NEW CLUBS | DROPPED CLUBS | QUARTER MEME          | BER GROWTH NET<br>GOAL | MEMBER GROWTH<br>ACTUAL | DROPPED<br>MEMBERS ACTUAL<br>(including transfers) |
| JULY/AUG/SEPT         | 0             | 0         | 0             | JULY/AUG/SEPT         | 42                     | 26                      | 26                                                 |
| OCT/NOV/DEC           | 0             | 0         | 0             | OCT/NOV/DEC           | 44                     | 18                      | 13                                                 |
| JAN/FEB/MAR           | 0             | 0         | 0             | JAN/FEB/MAR           | 48                     | 0                       | 0                                                  |
| APR/MAY/JUNE          | 0             | 0         | 0             | APR/MAY/JUNE          | 52                     | 0                       | 0                                                  |

#### GOALS AND ACTUAL MEMBERS CUMULATIVE

| DROPPED CLUBS: 0 |    | 20 CLUBS OF 48 ADDED 1 OR<br>MORE NEW MEMBERS | GENDER DISTRIBUTION                |              |  |
|------------------|----|-----------------------------------------------|------------------------------------|--------------|--|
|                  |    | WORLE NEW WEWBERG                             | MALE                               | 618 (66.10%) |  |
|                  |    |                                               | FEMALE                             | 317 (33.90%) |  |
| DROPPED MEMBERS  |    |                                               | NON BINARY                         | 0 (0.00%)    |  |
|                  |    |                                               | PREFER NOT TO ANSWER               | 0 (0.00%)    |  |
| DECEASED         | 10 |                                               |                                    |              |  |
| CLUB CANCELLED   | 0  | CLICK HERE FOR CUMULATIVE                     | TOTAL FAMILY UNIT MEMBERS          | 167          |  |
| OTHER            | 29 | MEMBERSHIP DATA                               |                                    |              |  |
| TOTAL            | 39 |                                               | FAMILY MEMBERS PAYING HALF DUES 84 |              |  |
|                  |    |                                               |                                    |              |  |